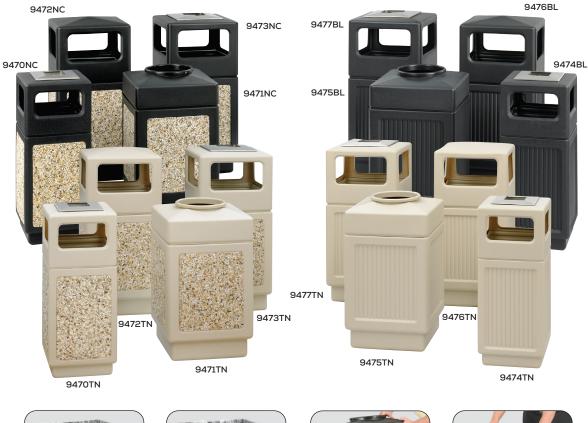

## Canmeleon™ Aggregate and Recessed Panel Receptacles

Slip waste bag over base

Ribs hold bag in place

Place lid over top

Secured & hidden waste bag

- molded-in stone aggregate or affordable fluted panel design
- high-density polyethylene with built-in UV inhibitors
- telescoping base hides bag
- uses standard 32 x 44" trash bags
- easily adaptable for anchoring or weighting devices
- top opening 9½"

- side opening on 38 gallon units: 13"w x 6"h
- ash urn style with 12" square stainless steel urn built into lid on 38 gallon (no sand required)
- 15 gallon side opening: 9½"w x 4½"h
- ash urn style with 9" square stainless steel ash urn for 15 gallon (no sand required)
- recessed bottom

| Model     | Description                         | Capacity | WxDxH            | Ship<br>Weight |
|-----------|-------------------------------------|----------|------------------|----------------|
| 9476BL/TN | Side Open, Recessed Panels          | 38 Gal.  | 18¼ x 18¼ x 39¼" | 21 lbs.        |
| 9477BL/TN | Ash Urn/Side Open, Recessed Panels  | 38 Gal.  | 18¼ x 18¼ x 39¼" | 23 lbs.        |
| 9474BL/TN | Ash Urn/Side Open, Recessed Panels  | 15 Gal.  | 13% x 13% x 32%" | 14 lbs.        |
| 9475BL/TN | Top Open, Recessed Panels           | 38 Gal.  | 18¼ x 18¼ x 31½" | 18 lbs.        |
| 9472NC/TN | Side Open, Aggregate Panel          | 38 Gal.  | 18¼ x 18¼ x 39¼" | 43 lbs.        |
| 9470NC/TN | Ash Urn/Side Open, Aggregate Panels | 15 Gal.  | 13¾ x 13¾ x 32¾" | 31 lbs.        |
| 9473NC/TN | Ash Urn/Side Open, Aggregate Panels | 38 Gal.  | 18¼ x 18¼ x 39¼" | 45 lbs.        |
| 9471NC/TN | Top Open, Aggregate Panels          | 38 Gal.  | 18¼ x 18¼ x 31½" | 41 lbs.        |